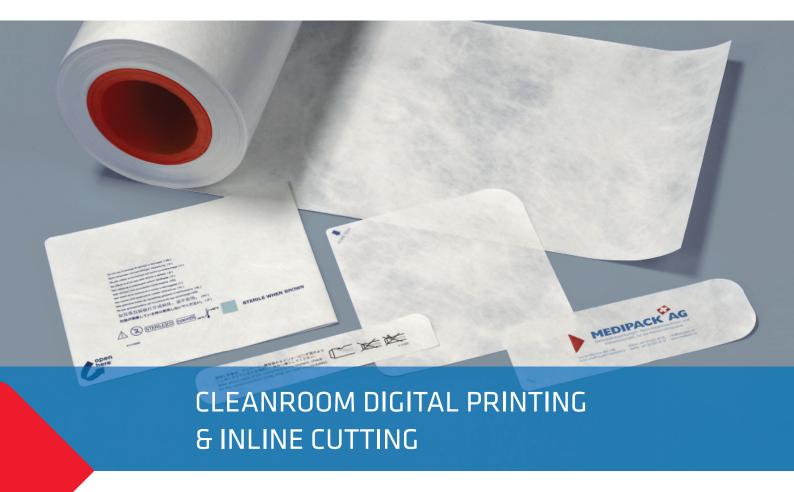

# CLEANROOM DIGITAL PRINTING & INLINE CUTTING

# Our digital printer with integrated stamping produces the following under clean room conditions:

- · Printing from roll to roll
- Printing and cutting from roll to cut-out
- Printing and stamping from roll to stamped lids
- Stamping from roll to stamped lids

# **Advantages:**

- efficient production; the lids are printed and stamped in a single work process
- processing in the clean room cabin
- low initial costs; no printing plates are required
- · small print runs are possible
- better use of material; the material is processed directly from the film
- personalisation of prints; bar codes, consecutive numbering or images are possible