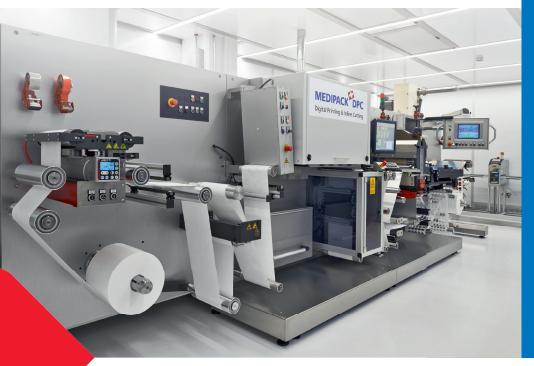

# Our digital printer with integrated stamping produces the following under clean room conditions:

- · Printing from roll to roll
- Printing and cutting from roll to cut-out
- Printing and stamping from roll to stamped lids
- Stamping from roll to stamped lids

# **Technical data**

| max. web width:           | 330 mm                                                                                 |
|---------------------------|----------------------------------------------------------------------------------------|
| min. web width:           | 100 mm<br>(narrower widths can be produced on the<br>roll cutter in another work step) |
| Roll diameter processing: | 800 mm                                                                                 |
| Roll diameter rolling up: | 800 mm                                                                                 |
| Roll weight max:          | 300 kg                                                                                 |
| Sheath internal diameter: | 76 mm                                                                                  |
| Printing system:          | Four colour printing system CMYK                                                       |
| Resolution (physical):    | 600 dpi                                                                                |
| Max. printing width:      | 216 mm                                                                                 |
| Stamping length max.:     | 600 mm                                                                                 |
| Stamping width max.:      | 320 mm                                                                                 |